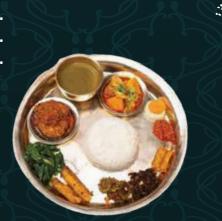

#### **Dal-Bhat**

1 Dal- Bhat **Rs.100** 2 Dal-Bhat with Egg Rs. 3 Dal-Bhat with Tunna Rs. 4 Plain Fried Rice Rs. **5** Mixed Fried Rice Rs. 6 Dal-Bhat with Curry Rs. 7 Veg. Fried Rice Rs. 8 Dal-Bhat with Chicken Rs.